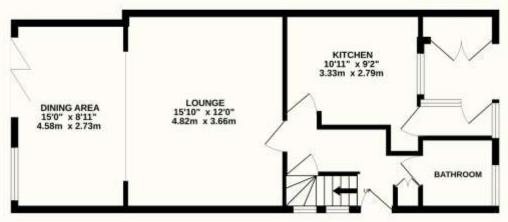

#### Queens Road, Crowborough, TN6 1PX

This three bedroom end of terrace house is an ideal family home being conveniently located for the local schools, parks and town centre whilst the mainline train station isn't far away either. The property also benefits from a large rear garden which is another big selling feature and gives the property plenty of space to extend (STPP). Accommodation is appealing and comprises of a spacious entrance hallway, a kitchen to the front of the house with a separate entrance via the boot room, a downstairs bathroom and an extended lounge which is the main room in the house and overlooks the rear garden. The lounge also has a beautiful open fireplace which is a great hub to the room whilst you also have wood floors. Upstairs space is spacious too and includes a large main bedroom with built in wardrobes and two additional well-proportioned bedrooms that are ideal for children. The rear garden is undoubtedly a huge highlight of this home with a large lawned area, a patio and a childrens play area. The property is just a short walk from several well-regarded local Primary Schools, parks and Crowborough's town centre. Out the front of the house, you have off road parking with a driveway for two cars. Finally, road access is easy from here to a number of larger towns including Tunbridge Wells and Uckfield as well as the coast. This is an excellent home in good cosmetic order which will appeal to a range of potential buyers.

#### TOTAL FLOOR AREA: 937 sq.ft. (87.1 sq.m.) approx.

Whilst every attempt has been made to ensure the accuracy of the floorplan contained here, measurements of doors, windows, rooms and any other items are approximate and no responsibility is taken for any error, omission or mis-statement. This plan is for illustrative purposes only and should be used as such by any prospective purchaser. The services, systems and appliances shown have not been tested and no guarantee as to their operability or efficiency can be given.