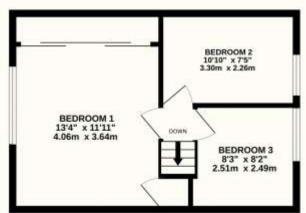

#### Queens Road, Crowborough, TN6 1PX

This three bedroom end of terrace house is an ideal family home being conveniently located for the local schools, parks and town centre whilst the mainline train station isn't far away either. The property also benefits from a large rear garden which is another big selling feature and gives the property plenty of space to extend (STPP). Accommodation is appealing and comprises of a spacious entrance hallway, a kitchen to the front of the house with a separate entrance via the boot room, a downstairs bathroom and an extended lounge which is the main room in the house and overlooks the rear garden. The lounge also has a beautiful open fireplace which is a great hub to the room whilst you also have wood floors. Upstairs space is spacious too and includes a large main bedroom with built in wardrobes and two additional well-proportioned bedrooms that are ideal for children. The rear garden is undoubtedly a huge highlight of this home with a large lawned area, a patio and a childrens play area. The property is just a short walk from several well-regarded local Primary Schools, parks and Crowborough's town centre. Out the front of the house, you have off road parking with a driveway for two cars. Finally, road access is easy from here to a number of larger towns including Tunbridge Wells and Uckfield as well as the coast. This is an excellent home in good cosmetic order which will appeal to a range of potential buyers.

#### TOTAL FLOOR AREA: 937 sq.ft. (87.1 sq.m.) approx.

Whilst every attempt has been made to ensure the accuracy of the floorplan contained here, measurements of doors, windows, rooms and any other items are approximate and no responsibility is taken for any error, omission or mis-statement. This plan is for illustrative purposes only and should be used as such by any prospective purchaser. The services, systems and appliances shown have not been tested and no guarantee as to their operability or efficiency can be given.