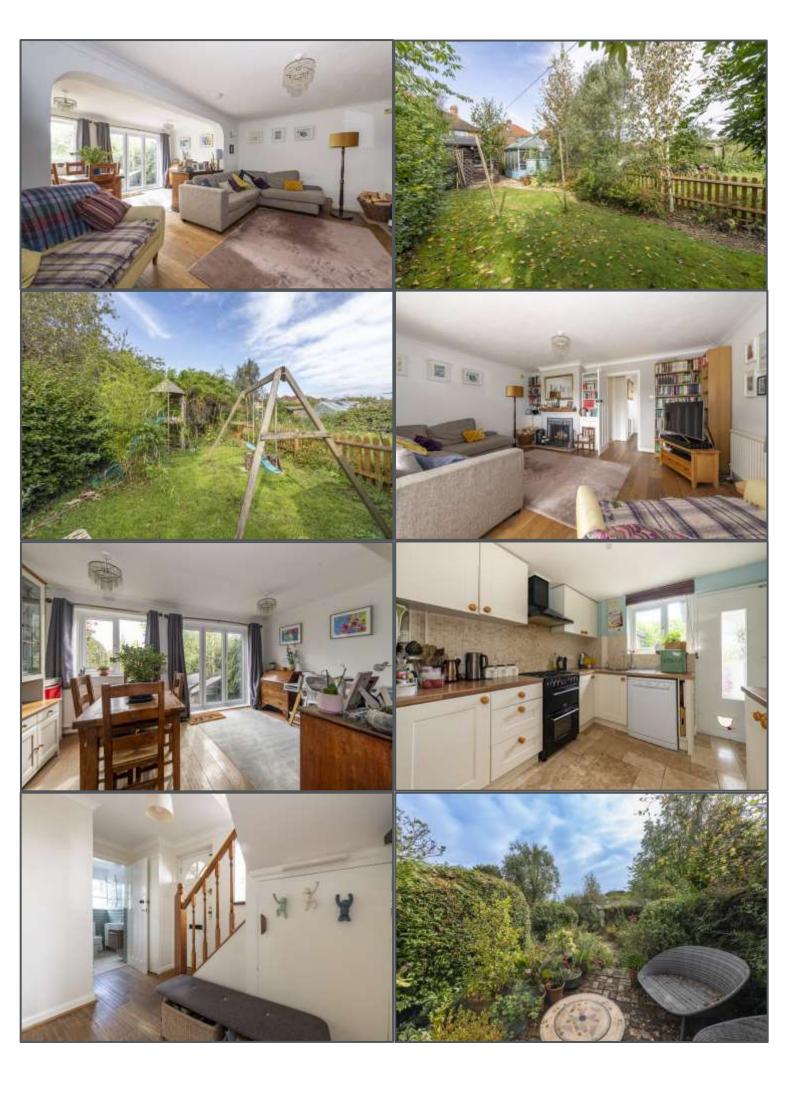

#### Queens Road, Crowborough, TN6 1PX

This three bedroom end of terrace house is an ideal family home being conveniently located for the local schools, parks and town centre whilst the mainline train station isn't far away either. The property also benefits from a large rear garden which is another big selling feature and gives the property plenty of space to extend (STPP). Accommodation is appealing and comprises of a spacious entrance hallway, a kitchen to the front of the house with a separate entrance via the boot room, a downstairs bathroom and an extended lounge which is the main room in the house and overlooks the rear garden. The lounge also has a beautiful open fireplace which is a great hub to the room whilst you also have wood floors. Upstairs space is spacious too and includes a large main bedroom with built in wardrobes and two additional well-proportioned bedrooms that are ideal for children. The rear garden is undoubtedly a huge highlight of this home with a large lawned area, a patio and a childrens play area. The property is just a short walk from several well-regarded local Primary Schools, parks and Crowborough's town centre. Out the front of the house, you have off road parking with a driveway for two cars. Finally, road access is easy from here to a number of larger towns including Tunbridge Wells and Uckfield as well as the coast. This is an excellent home in good cosmetic order which will appeal to a range of potential buyers.